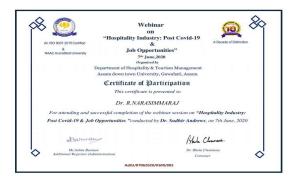

JUNE -2020

- For the first time in the history Of Government Colleges was conducted online admission due to Covid-19. The department of Tourism and Travel Management was also taken part in the online admission. The first students counseling was on 03.09.2020 and it was ended on 14.10.2020.
- Dr. R. Narasímmaraj was participated on a Webinar on Hospitality Industry: Post Covid-19 § Job Opportunities on 7<sup>th</sup> June 2020. The webinar was organised by Dept. of Hospitality § Tourism Management, Assam Down Town University, Assam.