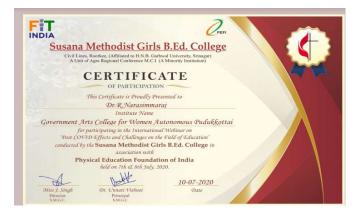

Dr. R. Narasímmaraj acted as a resource person in Two-day National Level Webinar on India: Past and Present – A Historical Perspective was held between 18<sup>th</sup> and 19<sup>th</sup> June 2020. Dr.R. Narasímmaraj was delivered a special address on Covid-19: Socio-Economic and Cultural Condition in India.