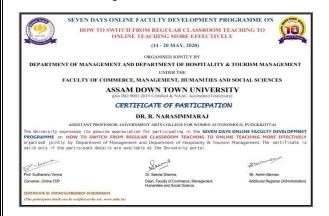

# MAY-2020

Between 14<sup>th</sup> May and 20<sup>th</sup> May 2020 Dr. R. Narasimmaraj was participated one of the most useful seven days online faculty development programmes on "How to Switch form Regular Classroom Teaching to Online Teaching more Effectively" organised jointly by Department of Management and Department of Hospitality and Tourism management