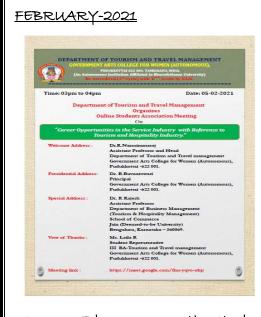

2020 there was an online meeting organed by the Parent Teachers Association (PTA), The meeting was headed by the Principal of the college, all the HOD's and teaching staff, Parents and students were participated in the online meeting.
- On 26.12.2020, University Inspection Committee visited the department for the revision of intake for UG-Tourism and Travel Management Programme. The current intake is 50, the committee recommended to increase of further 20% that mean another 10 sheets has added in the existing intake, i.e. 50+10 =60. This increasing intake will come into effects form 2021-2022 academic year onwards.

## JANUARY-2021

 On 12- January-2021, on the eve of Pongal celebration was celebrated at the college campus. All the teaching and non-teaching members were participated



4



- On 05-February- 2020 the Students Association meeting was held through google meet. Dr.
   R.Rajesh was given a special lecture on "Career Opportunities in the Service Industry with Reference to Tourism and Hospitality Industry."
   MARCH -2021
  - •On 15the to 17<sup>th</sup> March -2021 Dr. R. Narasimmaraj, Assistant Professor and Head and EBSB Club Coordinator has conducted a National level Quiz Contest on "National Integration" for month of March. About 160 participants have participated across India. Those contests who had scoured 40% and percentage they have given online certificate.
- On 18<sup>th</sup> March-2021 Bharathidasan University had released University Ranking Examination (URE) 2020. For the first time in the history of GACW-PDKT, Department of Tourism and Travel Manag