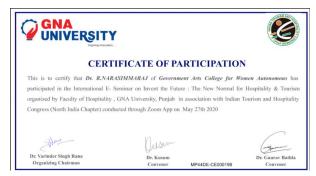

Valid Certificate ID: TANSCHEM47697ZMOOCs

On 27<sup>th</sup> May 2020 Dr. R. Narasímmaraj was participated in the International E-Seminar on Invent the Future: The New Normal for Hospitality and Tourism Organized by faculty of Hospitality, GNA University, Punjab in association with Indian Tourism and Hospitality Congress North Chapter through Zoom App.