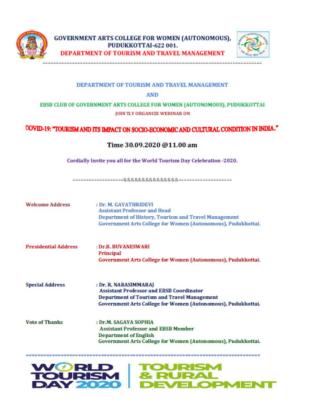

Dr. R. Narasímmaraj acted as a resource person in Two-day National Level Webinar on India: Past and Present – A Historical Perspective was held between 18<sup>th</sup> and 19<sup>th</sup> June 2020. Dr.R. Narasímmaraj was delivered a special address on Covid-19: Socio-Economic and Cultural Condition in India.